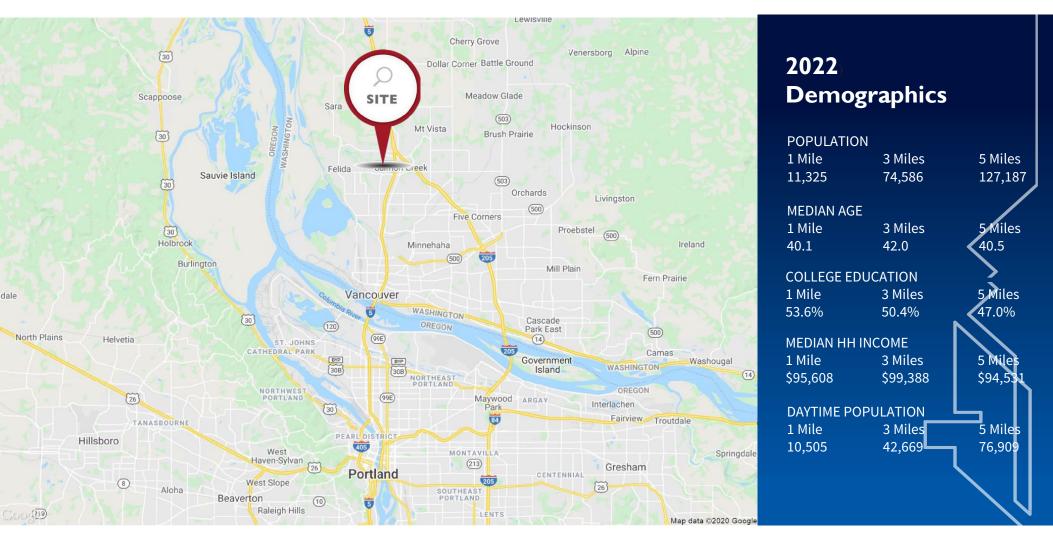

800 NE TENNEY ROAD, VANCOUVER, WA 98685





# **About The Property**

- Fred Meyer Anchored Retail
- Located just West of the I-5 and I-205 split in Salmon Creek.
- Nearby anchors include Safeway, Albertson's, Goodwill and Walgreens.
- Abundant parking.

### RETAIL SPACE NEXT TO FRED MEYER AVAILABLE FOR LEASE





800 NE TENNEY ROAD, VANCOUVER, WA 98685





# **Property Description**

- Available Square Footage
  Suite 13 730 SF
- Lease Rate
  Call Brokers for Details
- Zoning
  CC Community Commercial







800 NE TENNEY ROAD, VANCOUVER, WA 98685









Joe Casey 541-908-1708 Joe@cra-nw.com





800 NETENNEY ROAD, VANCOUVER, WA 98685









Joe Casey 541-908-1708 Joe@cra-nw.com