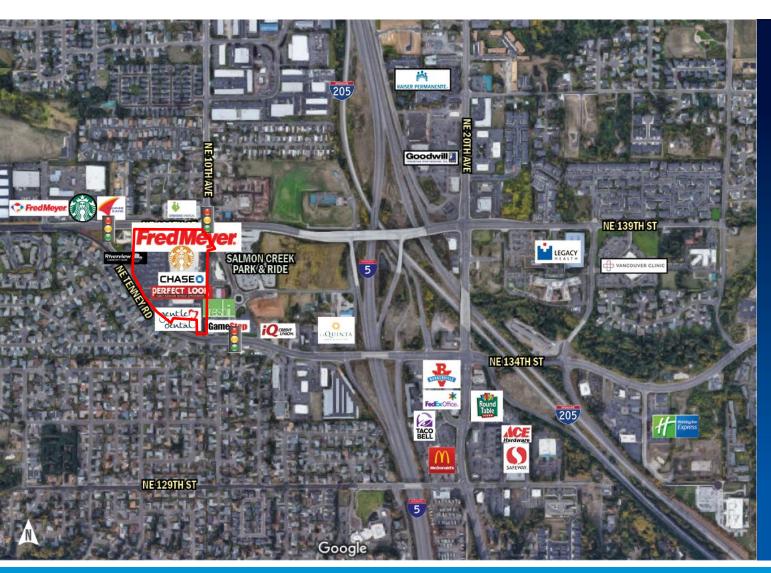

# **About The Property**

- Fred Meyer Anchored Retail
- Located just West of the I-5 and I-205 split in Salmon Creek.
- Nearby anchors include Safeway, Albertson's, Goodwill and Walgreens.
- Abundant parking.

### RETAIL SPACE NEXT TO FRED MEYER AVAILABLE FOR LEASE

800 NE TENNEY ROAD, VANCOUVER, WA 98685