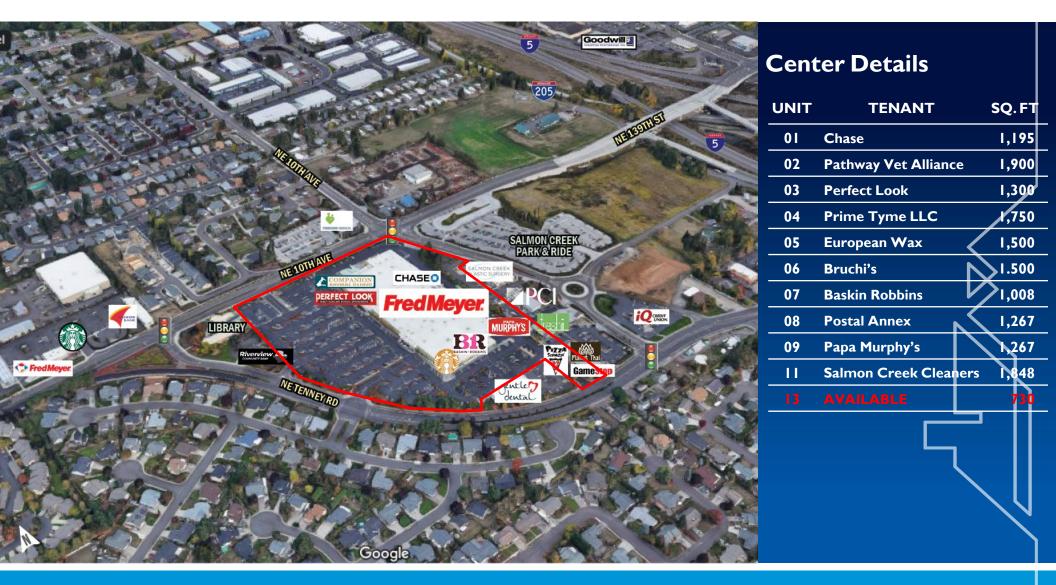

# **About The Property**

- Fred Meyer Anchored Retail
- Located just West of the I-5 and I-205 split in Salmon Creek.
- Nearby anchors include Safeway, Albertson's, Goodwill and Walgreens.
- Abundant parking.

### RETAIL SPACE NEXT TO FRED MEYER AVAILABLE FOR LEASE

800 NE TENNEY ROAD, VANCOUVER, WA 98685

# **Property Description**

- Available Square Footage
  Suite 13 730 SF
- Lease Rate
  Call Brokers for Details
- Zoning
  CC Community Commercial

800 NE TENNEY ROAD, VANCOUVER, WA 98685

Joe Casey 541-908-1708 Joe@cra-nw.com