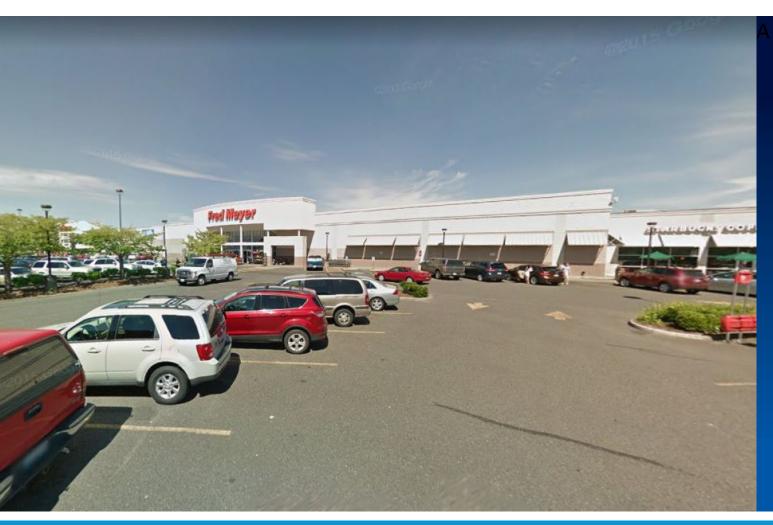

# **About The Property**

- Fred Meyer Anchored Retail
- Located just West of the I-5 and I-205 split in Salmon Creek.
- Nearby anchors include Safeway, Albertson's, Goodwill and Walgreens.
- Abundant parking.

### RETAIL SPACE NEXT TO FRED MEYER AVAILABLE FOR LEASE

800 NE TENNEY ROAD, VANCOUVER, WA 98685